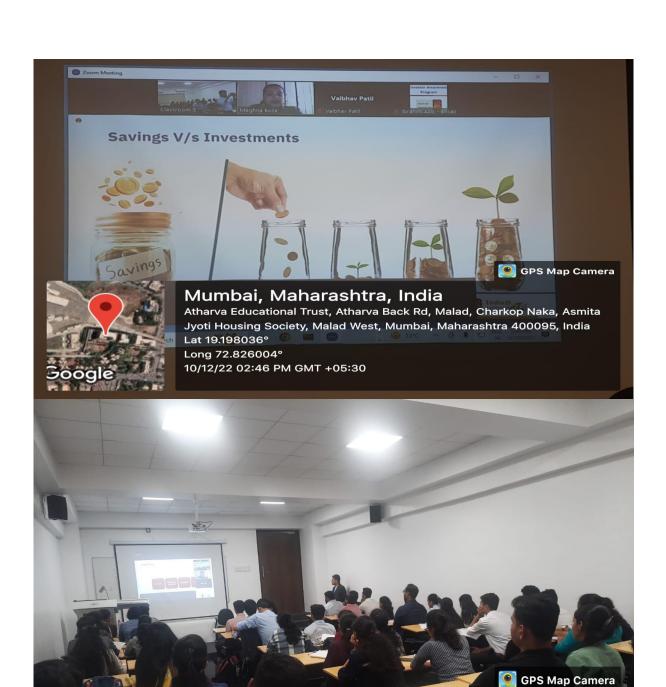

## Student Development Programme NSE Session for MMS Sem 1

Conducted on by 10/12/2022

Organised by:- Dr. Vaibhav Patil

Dr. Sudhir Purohit

Mumbai, Maharashtra, India

Lat 19.198126° Long 72.82587°

10/12/22 02:37 PM GMT +05:30

Atharva Educational Trust, Atharva Back Rd, Malad, Charkop Naka, Asmita Jyoti Housing Society, Malad West, Mumbai, Maharashtra 400095, India

Atharva Educational Trust, Atharva Back Rd, Malad, Charkop Naka, Asmita Jyoti Housing Society, Malad West, Mumbai, Maharashtra 400095, India Lat 19.197982°

Long 72.825978° 10/12/22 02:46 PM GMT +05:30